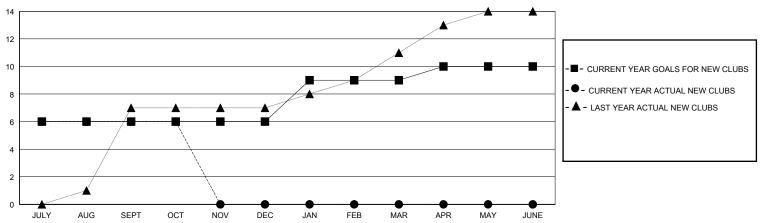

## GOALS AND ACTUAL NEW CLUBS CUMULATIVE

## District 325 F

GMT: LOCATION NEPAL GMT CA

| Clubs         |               |             |               | Members               |                       |                         |                                                    |  |
|---------------|---------------|-------------|---------------|-----------------------|-----------------------|-------------------------|----------------------------------------------------|--|
|               | RESULTS FOR   | R 2024-2025 |               | RESULTS FOR 2024-2025 |                       |                         |                                                    |  |
| QUARTER       | NEW CLUB GOAL | NEW CLUBS   | DROPPED CLUBS | QUARTER MEMBI         | ER GROWTH NET<br>GOAL | MEMBER GROWTH<br>ACTUAL | DROPPED<br>MEMBERS ACTUAL<br>(including transfers) |  |
| JULY/AUG/SEPT | 6             | 6           | 1             | JULY/AUG/SEPT         | 45                    | 296                     | 231                                                |  |
| OCT/NOV/DEC   | 0             | 0           | 1             | OCT/NOV/DEC           | 15                    | 14                      | 32                                                 |  |
| JAN/FEB/MAR   | 3             | 0           | 0             | JAN/FEB/MAR           | 25                    | 0                       | 0                                                  |  |
| APR/MAY/JUNE  | 1             | 0           | 0             | APR/MAY/JUNE          | 15                    | 0                       | 0                                                  |  |