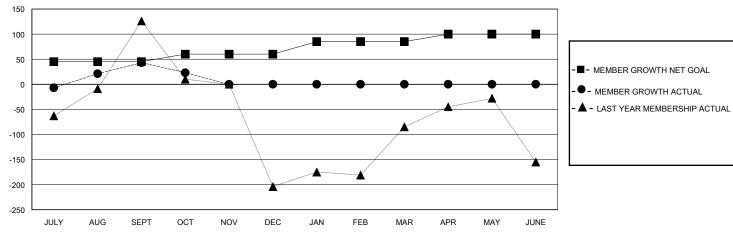

## GOALS AND ACTUAL MEMBERS CUMULATIVE

| DROPPED CLUBS: 2 |     | 56 CLUBS OF 116 ADDED 1 OR MORE | GENDER DISTRIBUTION        |                |   |
|------------------|-----|---------------------------------|----------------------------|----------------|---|
|                  |     | NEW MEMBERS                     | MALE                       | 1,815 (69.43%) |   |
| DROPPED MEMBERS  |     |                                 | FEMALE                     | 799 (30.57%)   |   |
| DECEASED         | 1   | CLICK HERE FOR CUMULATIVE       | TOTAL FAMILY UNIT MEMBERS  |                | 0 |
| CLUB CANCELLED   | 46  | MEMBERSHIP DATA                 | FAMILY MEMBERS PAYING HALF |                | 0 |
| OTHER            | 216 |                                 |                            |                | U |
| TOTAL            | 263 |                                 |                            |                |   |

## District 325 F

GMT: LOCATION NEPAL GMT CA

| Clubs         |               |             |               | Members               |                       |                         |                                                    |  |
|---------------|---------------|-------------|---------------|-----------------------|-----------------------|-------------------------|----------------------------------------------------|--|
|               | RESULTS FOR   | R 2024-2025 |               | RESULTS FOR 2024-2025 |                       |                         |                                                    |  |
| QUARTER       | NEW CLUB GOAL | NEW CLUBS   | DROPPED CLUBS | QUARTER MEMBI         | ER GROWTH NET<br>GOAL | MEMBER GROWTH<br>ACTUAL | DROPPED<br>MEMBERS ACTUAL<br>(including transfers) |  |
| JULY/AUG/SEPT | 6             | 6           | 1             | JULY/AUG/SEPT         | 45                    | 296                     | 231                                                |  |
| OCT/NOV/DEC   | 0             | 0           | 1             | OCT/NOV/DEC           | 15                    | 14                      | 32                                                 |  |
| JAN/FEB/MAR   | 3             | 0           | 0             | JAN/FEB/MAR           | 25                    | 0                       | 0                                                  |  |
| APR/MAY/JUNE  | 1             | 0           | 0             | APR/MAY/JUNE          | 15                    | 0                       | 0                                                  |  |